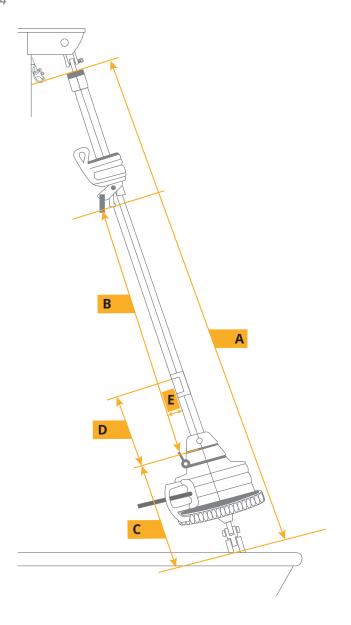

### RF HEADSAIL MEASUREMENTS

A (mm):

B (mm):

C (mm):

D (mm):

E (mm):

#### **DESCRIPTIONS OF MEASUREMENTS**

- A: Hoist a halyard to the top of the forestay and measure down to the forestay pin at bow
- B: Hoist the Headsail halyard with the top furling unit to max Luff and measure down to the furling drum tack shackle.
- C: From deck at forestay to furling drum tack shackle
- D: From tack shackle on furling drum to sail entry on the tuff luff
- E: From forestay to bearing point to tack shackle.

<sup>\*</sup>All measurement must be supplied in millimetres