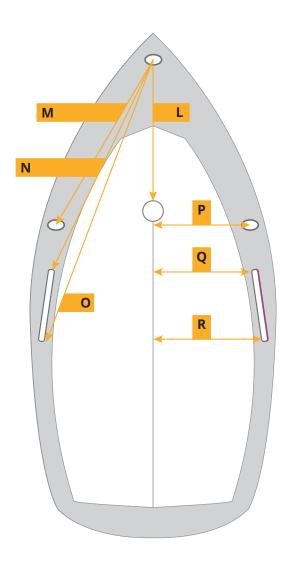

# www.hydesails.co.uk **RF HEADSAIL MEASUREMENTS** L (mm): M (mm): N (mm): O (mm): P (mm): Q (mm): R (mm): Notes

### **DESCRIPTIONS OF MEASUREMENTS**

- L: Forestay pin at deck to front face of mast
- M: From furling drum tack position to Lower/Shroud at deck
- N: From furling drum tack position to most forward car position on track
- O: From furling drum tack position to most aft car position on track
- P: From centre line to shroud
- Q: From centre line to front of track
- R: From centre line to back of track