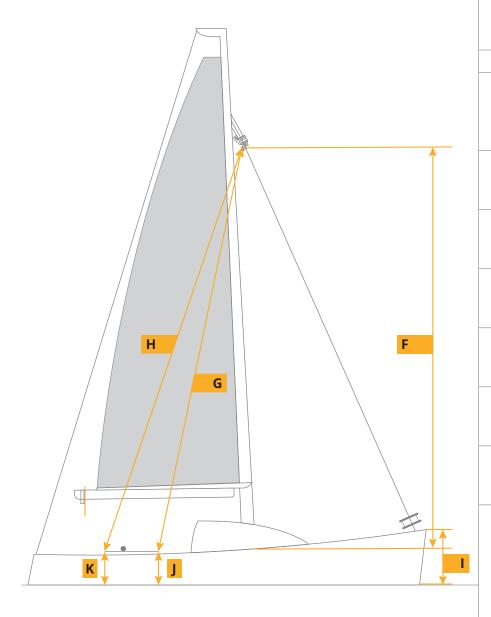

#### **DESCRIPTIONS OF MEASUREMENTS**

- F: Hoist the headsail halyard to max Luff and measure down to side deck by mast.
- G: Hoist the headsail halyard to max Luff and measure down to most forward car position
- H: Hoist the headsail halyard to max Luff and measure down to most aft car position
- I: From Forestay pin at bow down to water line
- J: From front of track on side deck down to water line
- K: From back of track on side deck down to waterline

<sup>\*</sup>All measurement must be supplied in millimetres