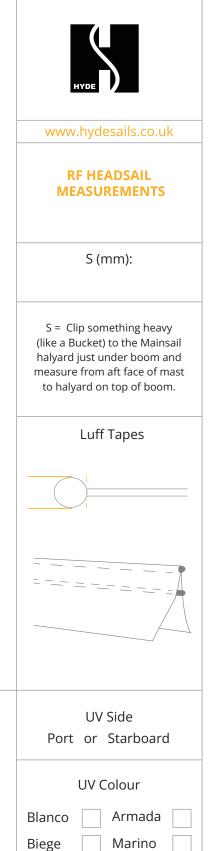

#### **DESCRIPTION OF MEASUREMENTS OF LUFF TAPE SIZES**

HLT5: Finished diameter between 4.5mm- 4.7mm

HLT5H: Finished diameter between 4.7mm- 5mm

HLT55: Finished diameter between 5.1mm- 5.3mm

HLT55H: Finished diameter between 5.4mm- 5.6mm

HLT6: Finished diameter between 5.8mm- 6.1mm

HLT6H: Finished diameter between 6mm- 6.2mm

HLT7: Finished diameter between 6.9mm- 7.0mm

\*All measurement must be supplied in millimetres

Please select UV side and UV colour options required